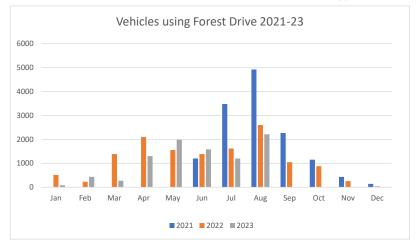

## Forest Drive Comparison June 2021 - June 2023

| Appendix 2 | Appendi | x 2 |
|------------|---------|-----|
|------------|---------|-----|

|     | 2021   | 2022   | 2023 |  |
|-----|--------|--------|------|--|
| Jan | 0      | 514    | 85   |  |
| Feb | 0      | 227    | 436  |  |
| Mar | 0      | 1391   | 274  |  |
| Apr | 0      | 2101   | 1304 |  |
| May | 0      | 1555   | 1987 |  |
| Jun | 1203   | 1388   | 1584 |  |
| Jul | 3479   | 1621   | 1205 |  |
| Aug | 4926   | 2601   | 2214 |  |
| Sep | 2269   | 1049   | 0    |  |
| Oct | 1150   | 881    | 0    |  |
| Nov | 432    | 258    | 0    |  |
| Dec | 140    | 38     | 38 0 |  |
|     |        |        |      |  |
|     | 13,599 | 13,624 | 9089 |  |